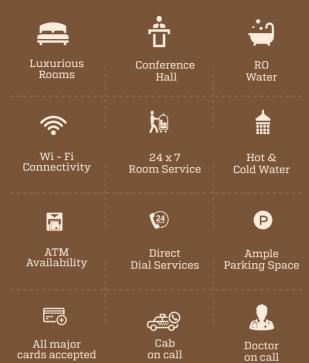

## **OUR AMENITIES**

Enjoy staying in the hotel with our luxurious rooms with premium amenities. Experience finest hotel with ultra modern facilities & best hospitality services.

Check In Time 12:00 PM | Check Out Time 11:00 AM. Extra Bed ₹600/-